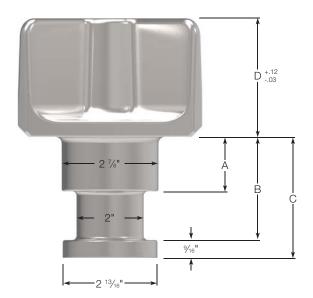

## Cruciform Style - 4320H Steel Forging

| Part Number   | Bolster Plate<br>Thickness | Weight  | А      | В      | С      | D     |
|---------------|----------------------------|---------|--------|--------|--------|-------|
| KZ-AAR-X2-2.4 | 1/4"                       | 15 lbs. | 1.558" | 3.012" | 3.574" | 2.44" |
| KZ-AAR-X3-2.4 | 5/16"                      | 15 lbs. | 1.620" | 3.074" | 3.636" | 2.44" |
| KZ-AAR-X4-2.4 | 3/8"                       | 15 lbs. | 1.683" | 3.137" | 3.699" | 2.44" |
| KZ-AAR-X2-3.6 | 1/4"                       | 18 lbs. | 1.547" | 3.001" | 3.563" | 3.46" |
| KZ-AAR-X3-3.6 | 5/16"                      | 18 lbs  | 1.310" | 3.064" | 3.626" | 3.46" |
| KZ-AAR-X4-3.6 | 3/8"                       | 18 lbs. | 1.683" | 3.137" | 3.699" | 3.46" |