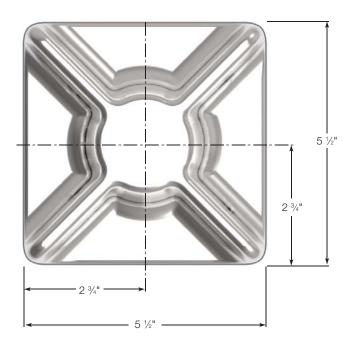

## Cruciform Style - 4320H Steel Forging

| Part Number   | Bolster Plate<br>Thickness | Weight  | А      | В      | С      | D     |
|---------------|----------------------------|---------|--------|--------|--------|-------|
| KZ-AAR-X2-2.4 | 1/4"                       | 15 lbs. | 1.558" | 3.012" | 3.574" | 2.44" |
| KZ-AAR-X3-2.4 | 5/16"                      | 15 lbs. | 1.620" | 3.074" | 3.636" | 2.44" |
| KZ-AAR-X4-2.4 | 3/8"                       | 15 lbs. | 1.683" | 3.137" | 3.699" | 2.44" |
| KZ-AAR-X2-3.6 | 1/4"                       | 18 lbs. | 1.547" | 3.001" | 3.563" | 3.46" |
| KZ-AAR-X3-3.6 | 5/16"                      | 18 lbs  | 1.310" | 3.064" | 3.626" | 3.46" |
| KZ-AAR-X4-3.6 | 3/8"                       | 18 lbs. | 1.683" | 3.137" | 3.699" | 3.46" |